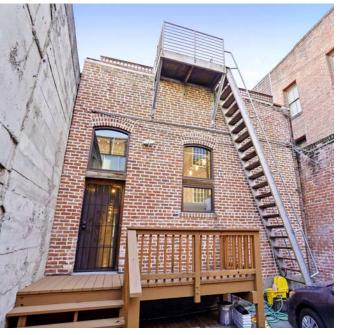

#### **2ND FLOOR**

**WALK-UP** suite

±2,100 SF

**GREAT** natural light

HARDWOOD floors

**FOUR** offices

**TWO** conference rooms (one with deactivated fireplace)

**RESTROOM** 

**EXCLUSIVE** private deck

CLICK TO VIEW 360 VIRTUAL TOUR